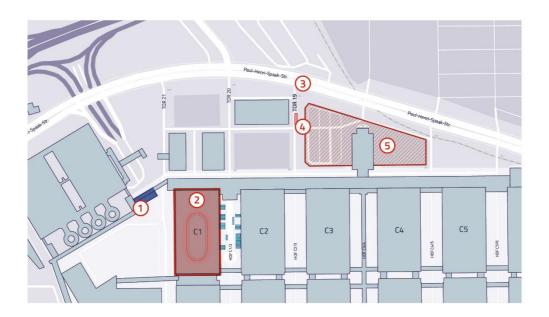

The Team Parking Area can be entered through Gate 19 via Paul-Henri-Spaak-Straße. As parking space is limited, the access to the venue will be managed using a Vehicle Access and Parking Permit (VAPP). VAPPs are distributed to the teams when having filled out our parking space inquiry. The number of VAPPs is limited and is based on the information provided in the parking analysis. The VAPPs can be picked up at the Venue Accreditation Centre at the entrance of the Team Parking Area during the opening times of the Parking Area.

### **ACCREDITATION**

Munich 2022 will operate one single accreditation system across all sports and all venues for the European Championships. The Main Accreditation Centre is located at Olympiapark, however, please note that the Road and Track Cycling teams will be provided with their accreditation at the entrance of the Team Parking Area at Messe München starting 8 August 2022. The Team Parking Area can be entered through Gate 19 via Paul-Henri-Spaak-Straße. Team managers are requested to collect the badges for their entire team and distribute them accordingly. The managers are asked to confirm their identity at collection via a passport or national identity card and sign a confirmation for reception of all accreditations. Please be aware: For accreditation, athletes must provide a photo in our EMS after their final registration via the UEC so that their identity can be verified on site. As the final registration via the UEC website will only be completed 12 days before the first competition (30 July), we kindly ask to upload the photos and personal information immediately after, at the latest by 1 August 2022! Otherwise, athletes must present themselves personally at the Venue Accreditation Centre to take a photo for their accreditation.

### Address:

Messe München – parking place access at Gate 19 from Paul-Henri-Spaak-Straße, 81829 Munich 48°08'23.1"N 11°41'49.3"E 48.139750, 11.697028

Opening Hours Messe München Accreditation Centre (VAC) at the Team Parking (subject to change):