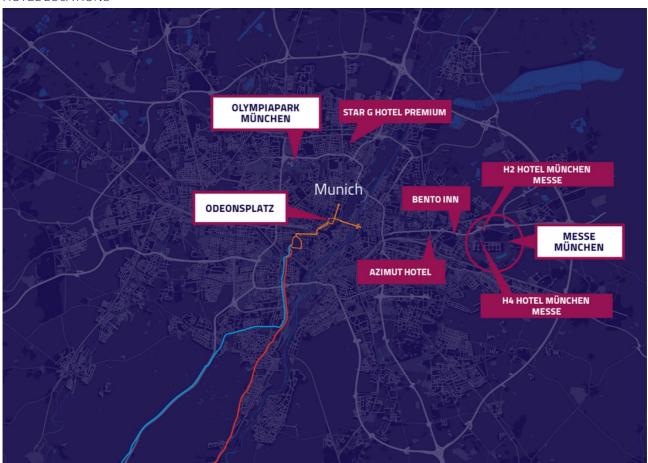

## TRAVEL AND ACCOMMODATION HOTEL LOCATIONS

### HOTEL INFORMATION

H2 Hotel München Messe Olof-Palme-Straße 12, 81829 Munich 48°08'11.0"N 11°41'23.5"E 48.136384, 11.689846

H4 Hotel München Messe Konrad-Zuse-Platz 14, 81829 Munich 48°08'14.5"N 11°41'22.2"E 48.137367, 11.689506 Bento Inn München Messe Stahlgruberring 45, 81829 Munich 48°08'07.5"N 11°40'10.5"E 48.135422, 11.669584

AZIMUT Hotel Kronstadter Straße 6-8, 81677 Munich 48°08'13.7"N 11°38'54.6"E 48.137130, 11.648505

Distances from the hotels to the Team Parking Area at Messe München:

H2 Hotel München: 1.1 km (on foot: 13 minutes, by car: 3 minutes)

H4 Hotel München Messe: 950 m (on foot: 12 minutes, by car: 3 minutes)

Bento Inn München Messe: 3.0 km (on foot: 38 minutes), 2.5 km (by car: 5 minutes)

AZIMUT Hotel: 4.3 km (on foot: 55 minutes), 4.5 (by car: 6 minutes)