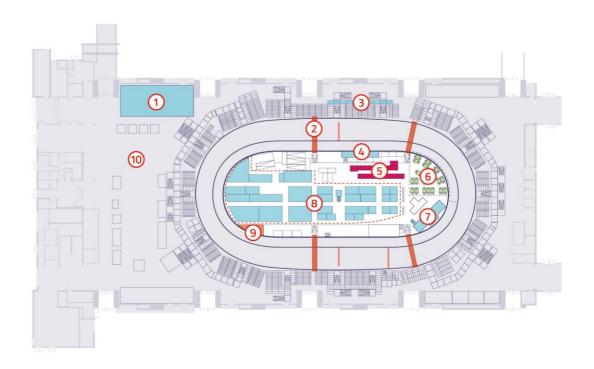

### ACCREDITATION ZONES

Accreditation Zone privileges are printed on the accreditation card as well as other personal information.

Access will be controlled in front of the respective area through the number(s) on the accreditation card and granted if the respective person is permitted to use that zone.

The accreditation card must always be worn and displayed within an accredited venue.

| Accred | Accreditation Zones                 |  |  |  |
|--------|-------------------------------------|--|--|--|
| Zone   | Area                                |  |  |  |
| 1      | Field of Play                       |  |  |  |
| 2      | Athletes' Area                      |  |  |  |
| 3      | Warm-up Areas                       |  |  |  |
| 4      | Training Area                       |  |  |  |
| 5      | Administrative and Operational Area |  |  |  |
| 6      | Media Area                          |  |  |  |
| 7      | Media Mixed Zone                    |  |  |  |
| 8      | Broadcasters' Areas                 |  |  |  |
| 9      | VIP Hospitality                     |  |  |  |